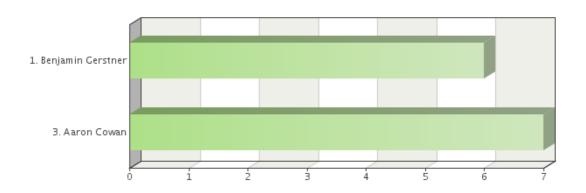

## Frequency table

|                      |         |        | •                  |                               |                    |                               |                             |                                           |
|----------------------|---------|--------|--------------------|-------------------------------|--------------------|-------------------------------|-----------------------------|-------------------------------------------|
| Choices              |         |        | Absolute frequency | Cum.<br>absolute<br>frequency | Relative frequency | Cum.<br>relative<br>frequency | Adjusted relative frequency | Cum.<br>adjusted<br>relative<br>frequency |
| 1. Benjamin Gerstner |         |        | 6                  | 6                             | 46.15%             | 46.15%                        | 46.15%                      | 46.15%                                    |
| 3. Aaron Cowan       |         |        | 7                  | 13                            | 53.85%             | 100%                          | 53.85%                      | 100%                                      |
| Sum:                 |         | 13     | -                  | 100%                          | -                  | 100%                          | -                           |                                           |
| Not answered:        |         |        | 0                  | -                             | 0%                 | -                             | -                           | -                                         |
| Average:             | 2.08    | Minimu | m:                 | 1                             | Variance: 1.08     |                               |                             |                                           |
| Median:              | 3 Maxim |        | ım:                | 3                             | Std. deviation:    |                               | 1.04                        |                                           |